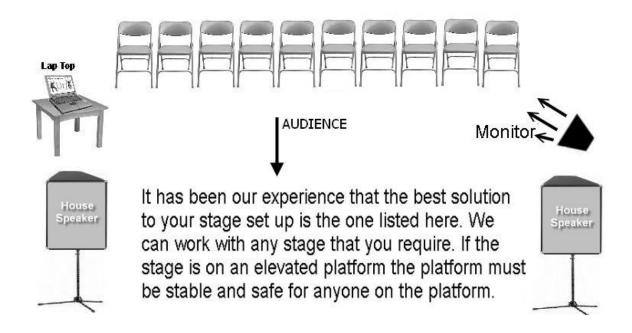

In order to present the best possible program, please provide the following items: See stage 1 or 2  $\,$ 

### Stage 1

| X | Hiring Party | 3 | X | Dr. H |
|---|--------------|---|---|-------|

3121 S Robertson Ave, Tyler, Tx 75701 903-288-2020 Cell

www.BeyondYourImagination.com

drhonea@gmail.com

Stage 2

#### Chairs

3121 S Robertson Ave, Tyler, Tx 75701 903-288-2020 Cell

www.BeyondYourlmagination.com drhonea@gmail.com

Chairs without arm rests should be arranged in a straight line. If space permits leave room behind the chairs adequate for performer to move around, otherwise set them against the back wall. Chairs that lock together or have legs tied together front and back, are preferred not required. At least 10 chairs should be set up on stage. The suggested minimum stage size is 10' x 16' - the bigger the better. This will allow us to better accommodate more volunteers.

#### Lighting:

Soft-front wash. No Effects. No follow spot required unless the venue warrants it. Adequate lighting and electrical hookups.

#### Sound: NOTE: Imperative that those on stage be able to hear Dr H.

- **Professional** sound system, with speakers, stands and cords.
- Playback sound monitors (speakers for the performer on stage) should be used wherever possible to ensure crisp and clear sound for the participants.
- Dr. H carries and uses his own headset and handheld microphones. One extension cord will be required. The cord must be long enough to connect

a power strip to an electrical socket in the room. - System input required. Must be able to connect to 3 XLR connections (microphone cable hookups) to sound system. See diagram - - - - - -

- **Table for laptop and props**. Dr H. controls musical queues remotely through a laptop, which is plugged directly into the sound system. The laptop will be set on the side table. If sound tech is provided, then a second table will be needed.