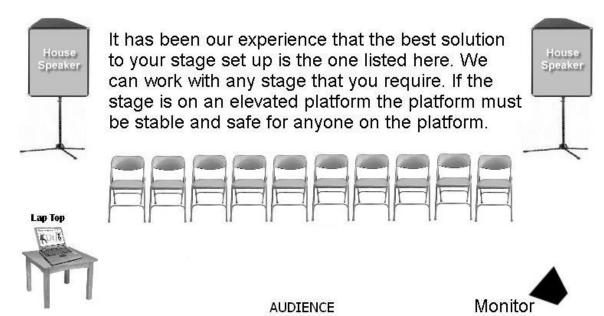

In order to present the best possible program, please provide the following items: See stage 1 or 2  $\,$ 

### Stage 1

| X | Hiring Party | 3 | X | Dr. H |
|---|--------------|---|---|-------|

3121 S Robertson Ave, Tyler, Tx 75701 903-288-2020 Cell

www.BeyondYourImagination.com

drhonea@gmail.com

Stage 2

#### Chairs

3121 S Robertson Ave, Tyler, Tx 75701 903-288-2020 Cell

www.BeyondYourlmagination.com drhonea@gmail.com

Chairs without arm rests should be arranged in a straight line. If space permits leave room behind the chairs adequate for performer to move around, otherwise set them against the back wall. Chairs that lock together or have legs tied together front and back, are preferred not required. At least 10 chairs should be set up on stage. The suggested minimum stage size is 10' x 16' - the bigger the better. This will allow us to better accommodate more volunteers.

#### Lighting:

Soft-front wash. No Effects. No follow spot required unless the venue warrants it. Adequate lighting and electrical hookups.

#### Sound: NOTE: Imperative that those on stage be able to hear Dr H.

- **Professional** sound system, with speakers, stands and cords.
- Playback sound monitors (speakers for the performer on stage) should be used wherever possible to ensure crisp and clear sound for the participants.
- Dr. H carries and uses his own headset and handheld microphones. One extension cord will be required. The cord must be long enough to connect

a power strip to an electrical socket in the room. - System input required. Must be able to connect to 3 XLR connections (microphone cable hookups) to sound system. See diagram - - - - - -

- **Table for laptop and props**. Dr H. controls musical queues remotely through a laptop, which is plugged directly into the sound system. The laptop will be set on the side table. If sound tech is provided, then a second table will be needed.