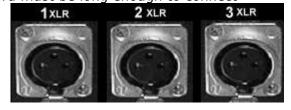

a power strip to an electrical socket in the room. - System input required. Must be able to connect to 3 XLR connections (microphone cable hookups) to sound system. See diagram - - - - - -

- **Table for laptop and props**. Dr H. controls musical queues remotely through a laptop, which is plugged directly into the sound system. The laptop will be set on the side table. If sound tech is provided, then a second table will be needed.